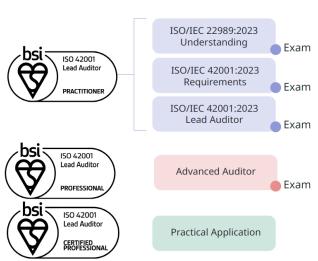

## Lead Auditor:

BSI Group Philippines Inc. 2024 Public Training Calendar As of June 2024

In today's competitive world, your employer and your customers need to know that you're capable of doing the best job. It's more important than ever to show that you have the right, trusted credentials.

By successfully completing a combination of courses and assessments, you'll earn a BSI qualification and the right to use a BSI Mark of Trust.