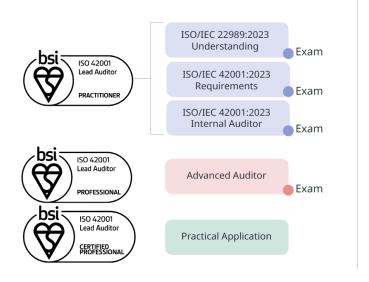

#### **Internal Auditor:**

In today's competitive world, your employer and your customers need to know that you're capable of doing the best job. It's more important than ever to show that you have the right, trusted credentials.

By successfully completing a combination of courses and assessments, you'll earn a BSI qualification and the right to use a BSI Mark of Trust.